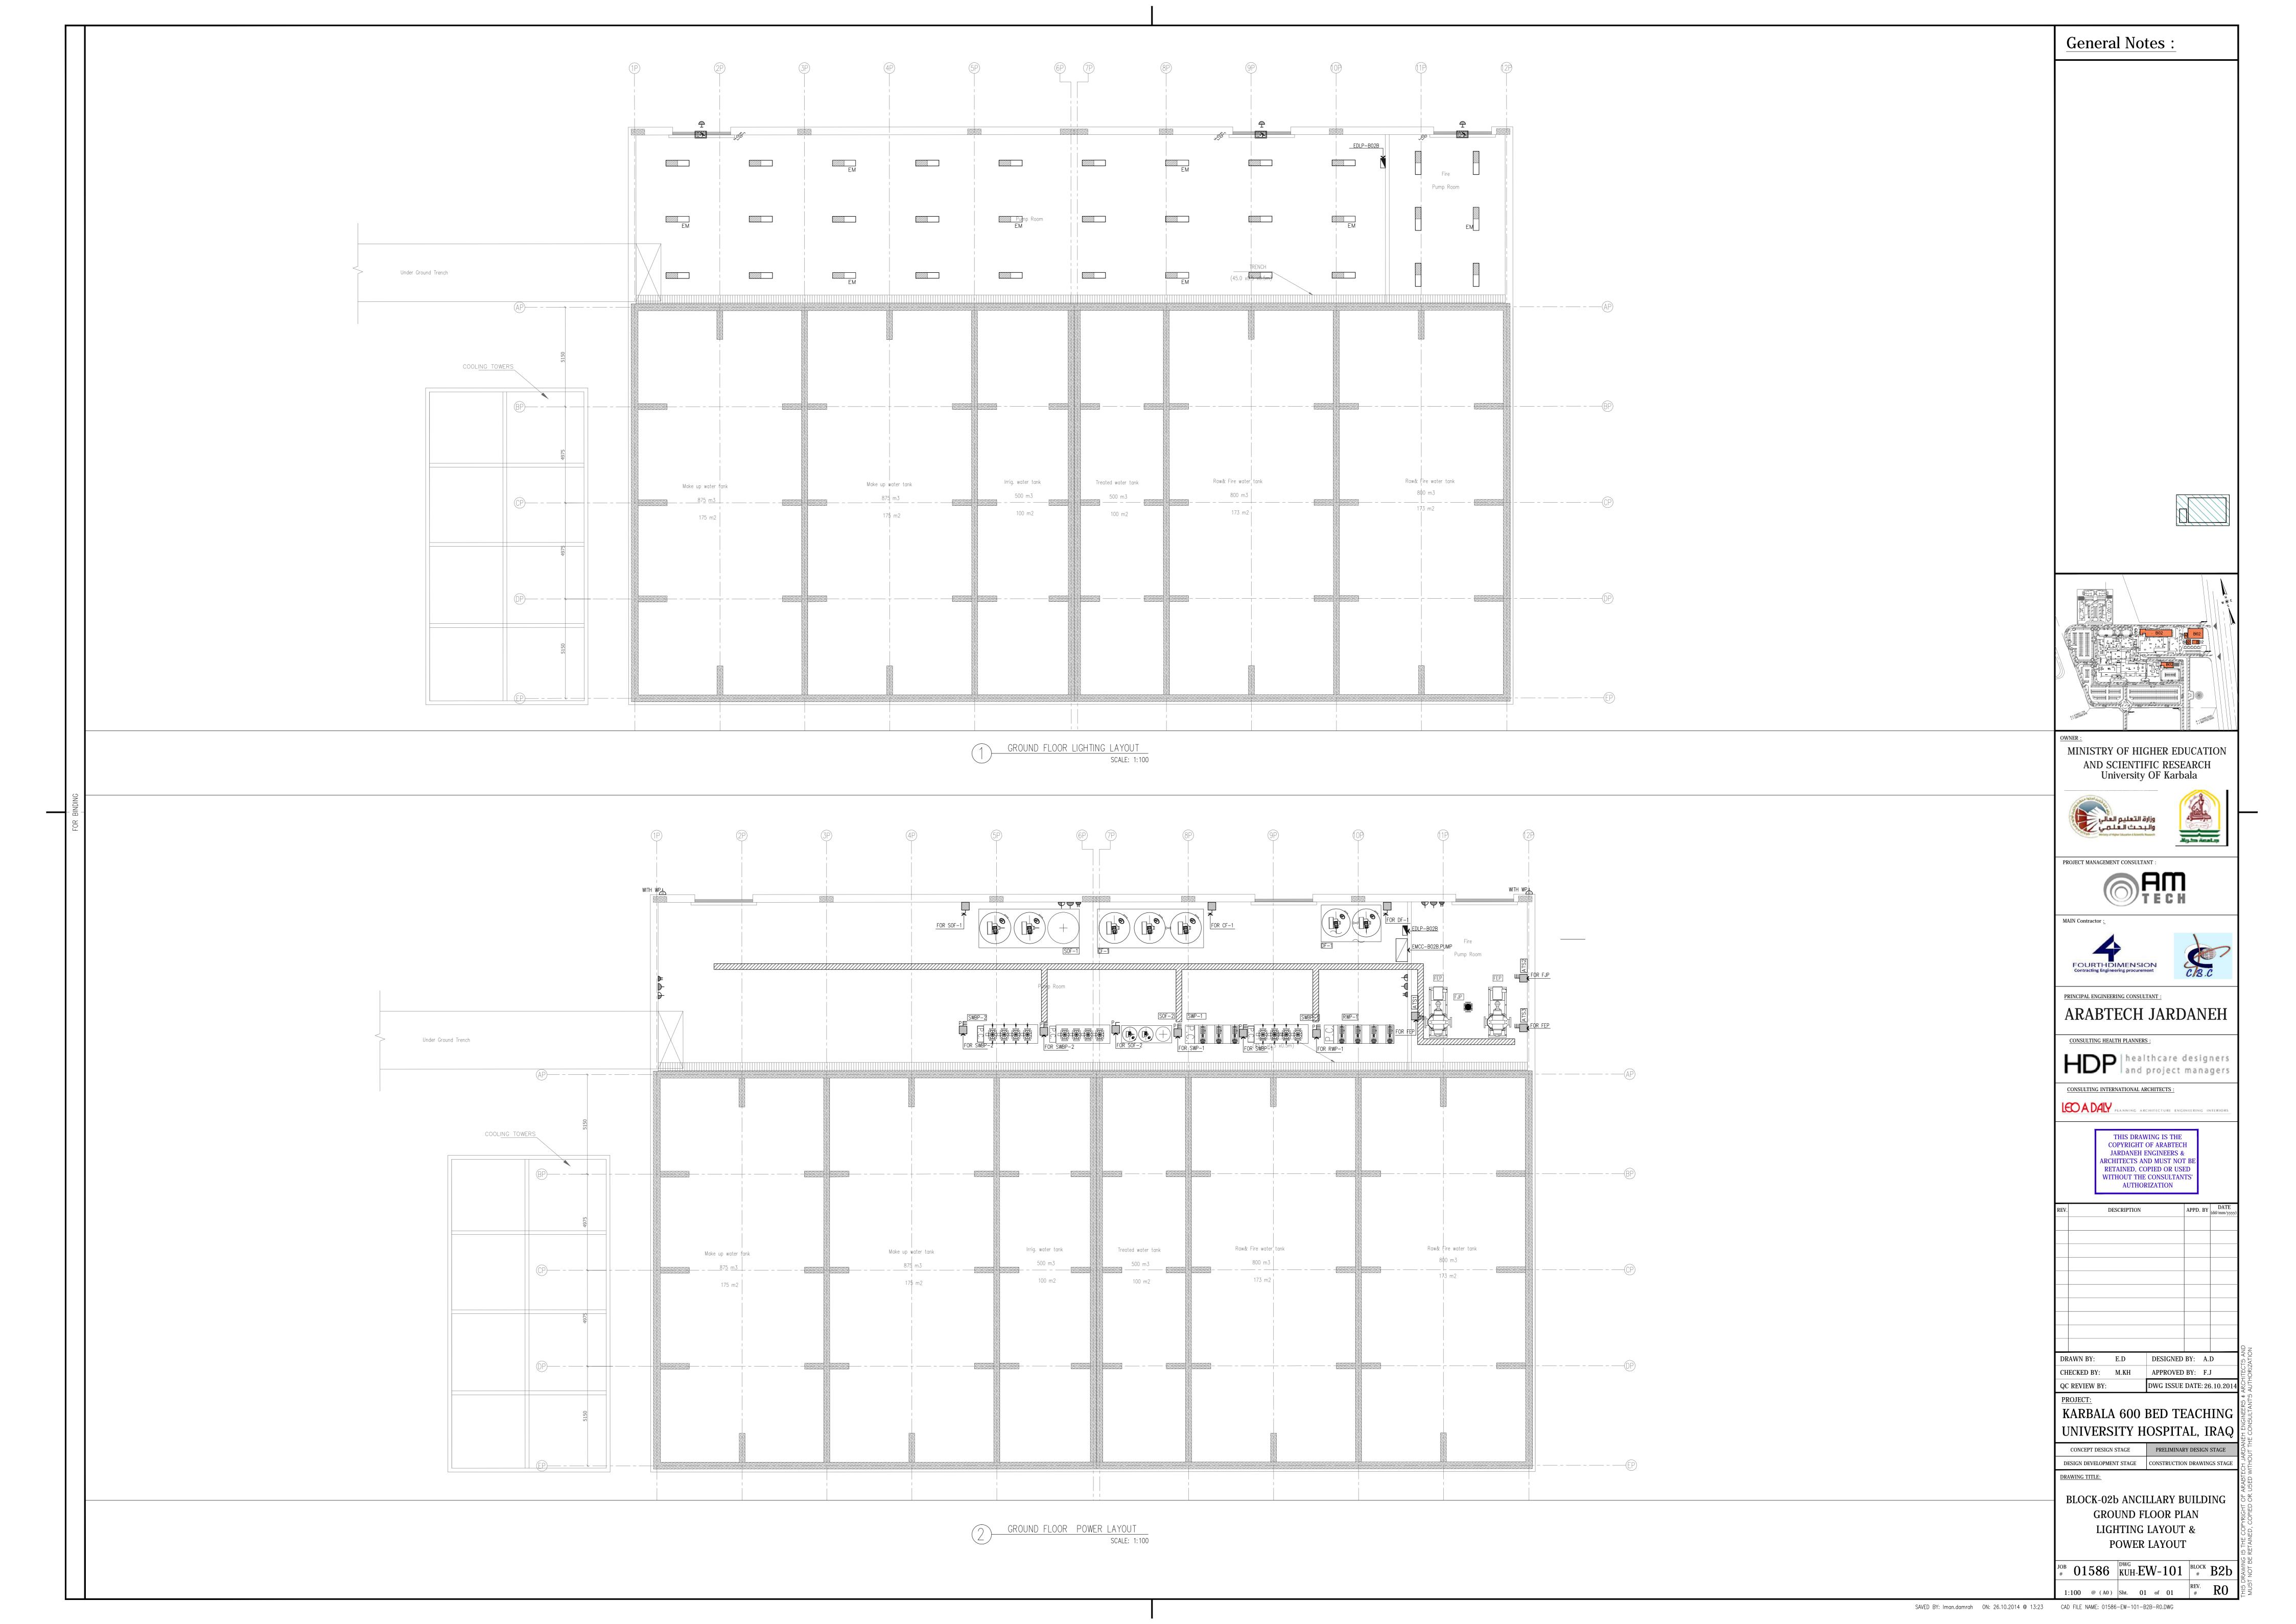

MINISTRY OF HIGHER EDUCATION AND SCIENTIFIC RESEARCH University OF Karbala PROJECT MANAGEMENT CONSULTANT : PRINCIPAL ENGINEERING CONSULTANT : ARABTECH JARDANEH CONSULTING HEALTH PLANNERS : HDP | healthcare designers and project managers CONSULTING INTERNATIONAL ARCHITECTS: LEGADALY PLANNING ARCHITECTURE ENGINEERING INTERIORS THIS DRAWING IS THE
COPYRIGHT OF ARABTECH
JARDANEH ENGINEERS &
ARCHITECTS AND MUST NOT BE
RETAINED, COPIED OR USED
WITHOUT THE CONSULTANTS'
AUTHORIZATION DRAWN BY: E.D DESIGNED BY: A.D CHECKED BY: M.KH APPROVED BY: F.J DWG ISSUE DATE: 26.10.2014 KARBALA 600 BED TEACHING UNIVERSITY HOSPITAL, IRAQ CONCEPT DESIGN STAGE PRELIMINARY DESIGN STAGE DESIGN DEVELOPMENT STAGE CONSTRUCTION DRAWINGS STAGE DRAWING TITLE: BLOCK-02b ANCILLARY BUILDING GROUND FLOOR PLAN EARTHING & GROUNDING SYSTEM JOB 01586 KUH-EW-103 BLOCK B2b SAVED BY: Iman.damrah ON: 26.10.2014 @ 13:23 CAD FILE NAME: 01586-EW-103-B2B-R0.DWG