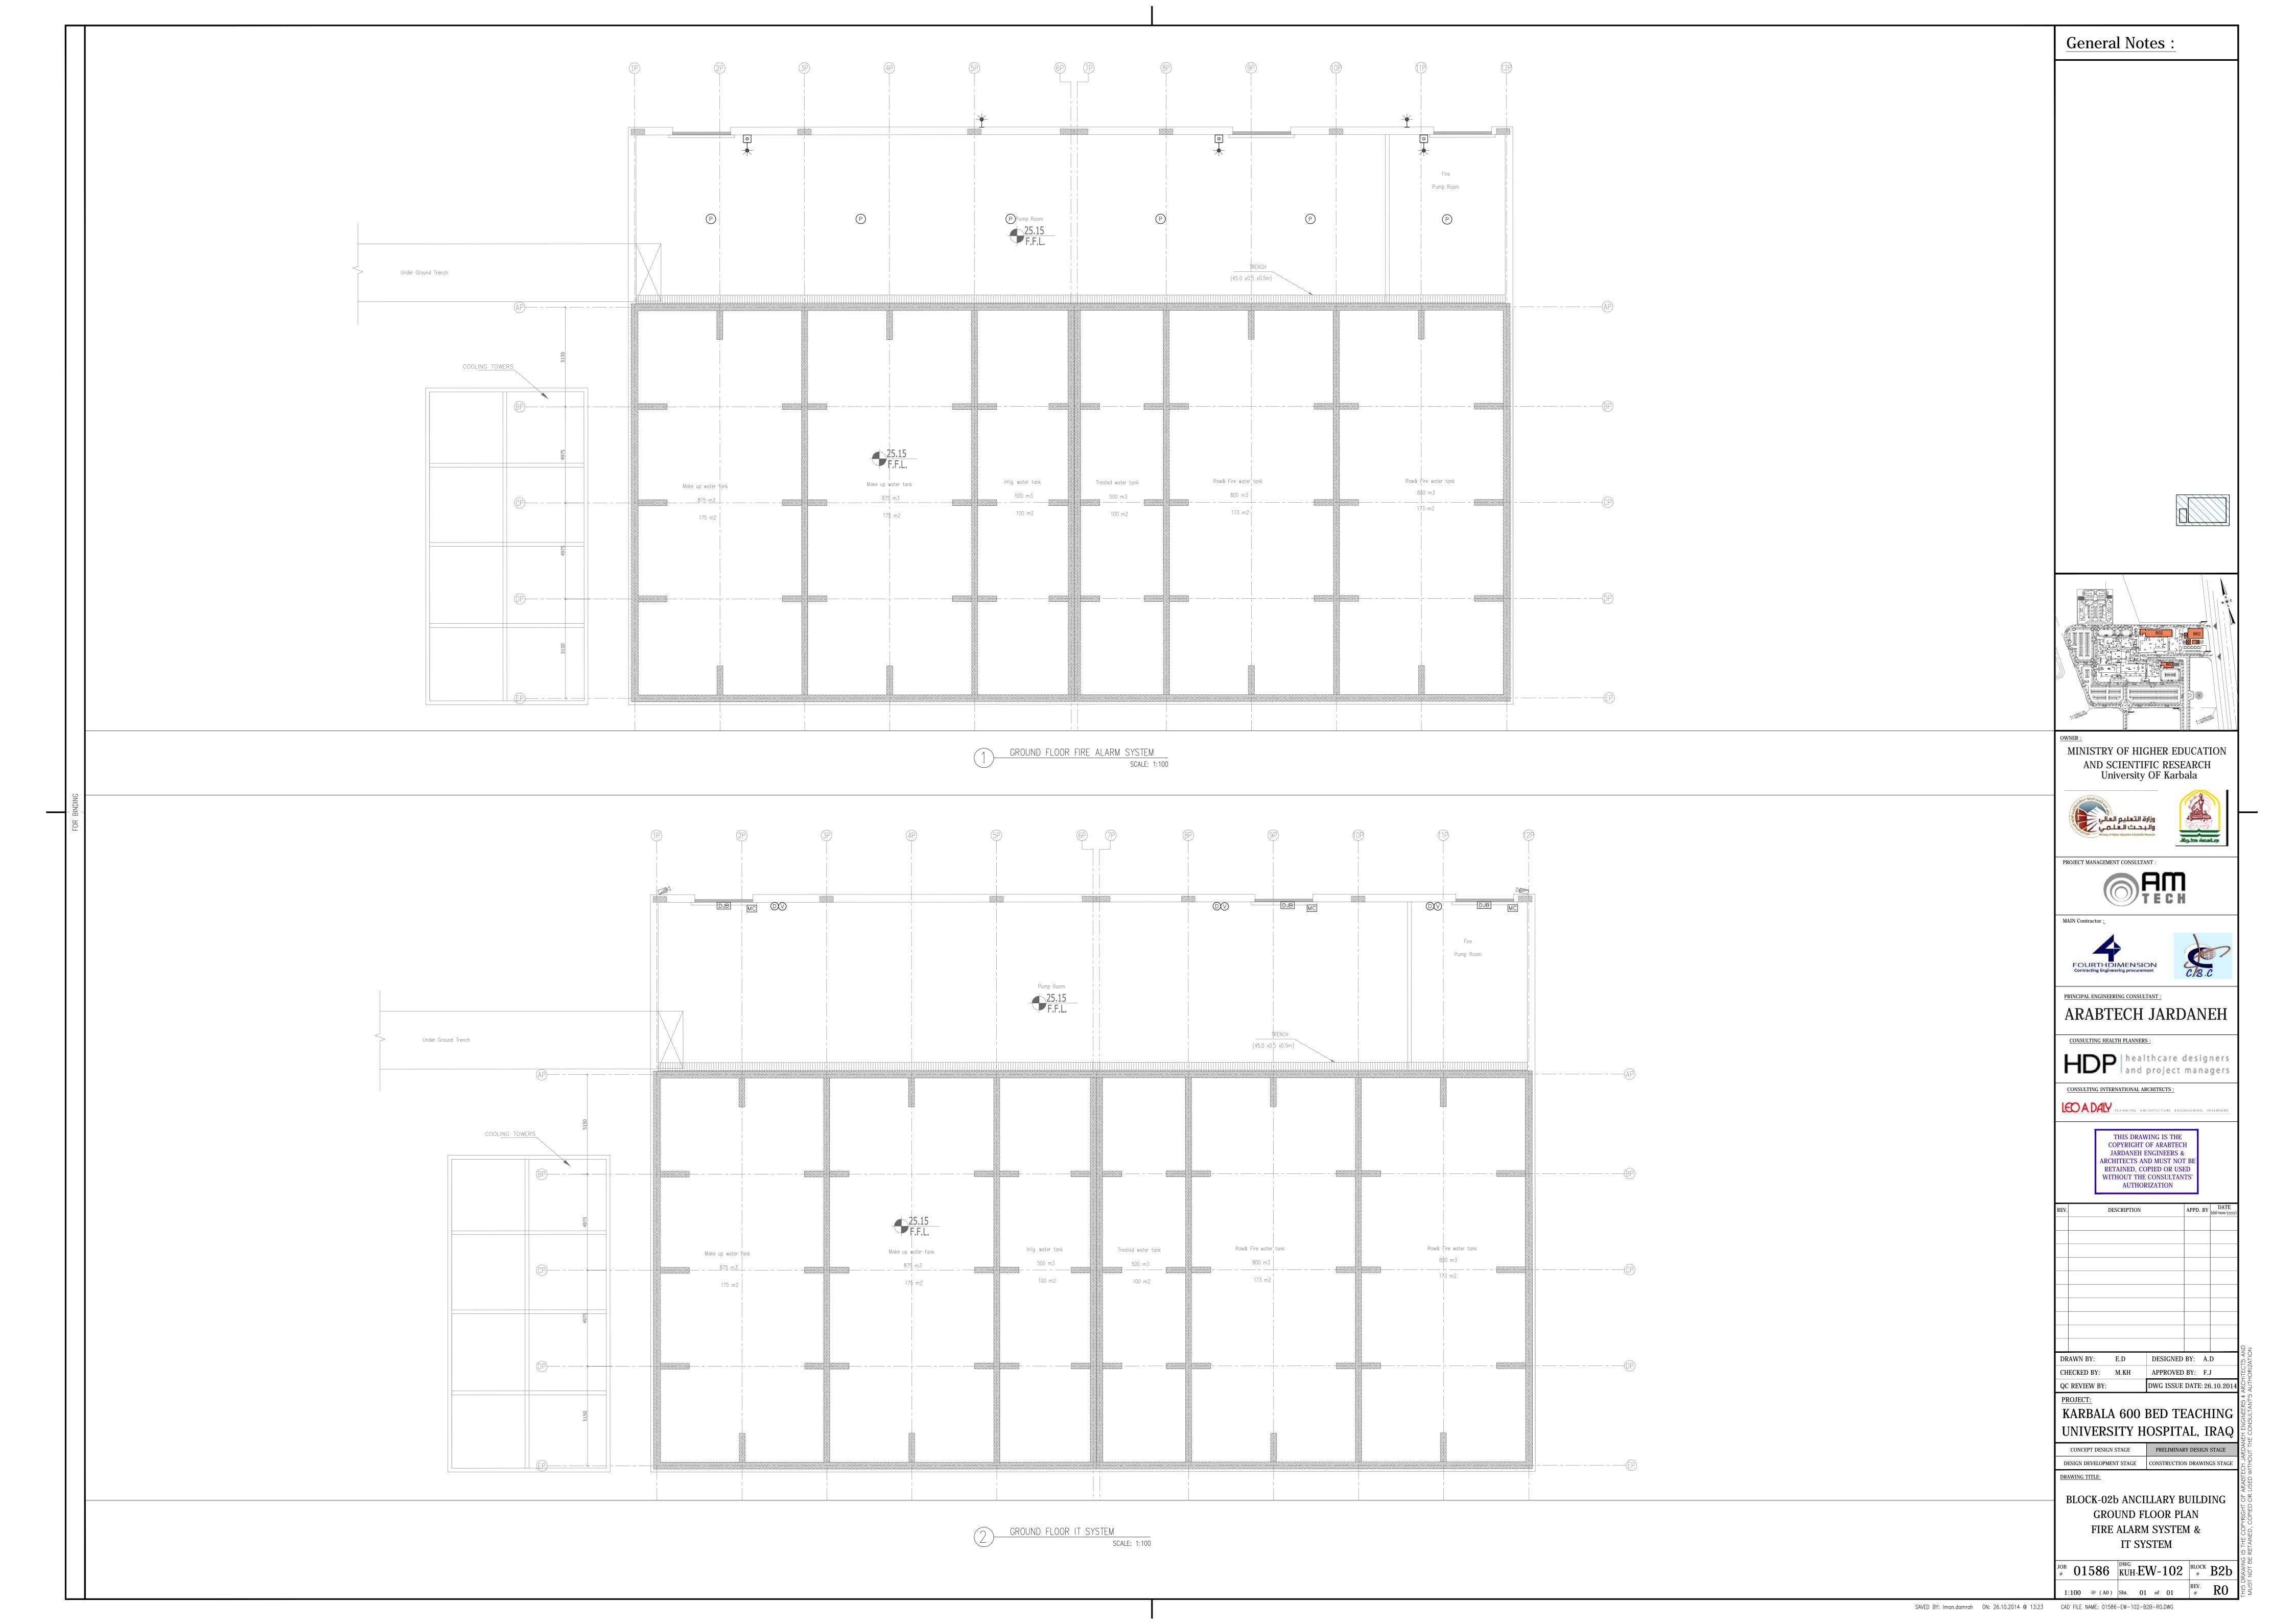

MINISTRY OF HIGHER EDUCATION AND SCIENTIFIC RESEARCH University OF Karbala PROJECT MANAGEMENT CONSULTANT : PRINCIPAL ENGINEERING CONSULTANT : ARABTECH JARDANEH CONSULTING HEALTH PLANNERS : HDP | healthcare designers and project managers CONSULTING INTERNATIONAL ARCHITECTS: LEGADALY PLANNING ARCHITECTURE ENGINEERING INTERIORS THIS DRAWING IS THE
COPYRIGHT OF ARABTECH
JARDANEH ENGINEERS &
ARCHITECTS AND MUST NOT BE
RETAINED, COPIED OR USED
WITHOUT THE CONSULTANTS'
AUTHORIZATION DRAWN BY: E.D DESIGNED BY: A.D CHECKED BY: M.KH APPROVED BY: F.J DWG ISSUE DATE: 26.10.2014 KARBALA 600 BED TEACHING UNIVERSITY HOSPITAL, IRAQ CONCEPT DESIGN STAGE PRELIMINARY DESIGN STAGE DESIGN DEVELOPMENT STAGE CONSTRUCTION DRAWINGS STAGE DRAWING TITLE: BLOCK-02b ANCILLARY BUILDING GROUND FLOOR PLAN EARTHING & GROUNDING SYSTEM JOB 01586 KUH-EW-103 BLOCK B2b SAVED BY: Iman.damrah ON: 26.10.2014 @ 13:23 CAD FILE NAME: 01586-EW-103-B2B-R0.DWG