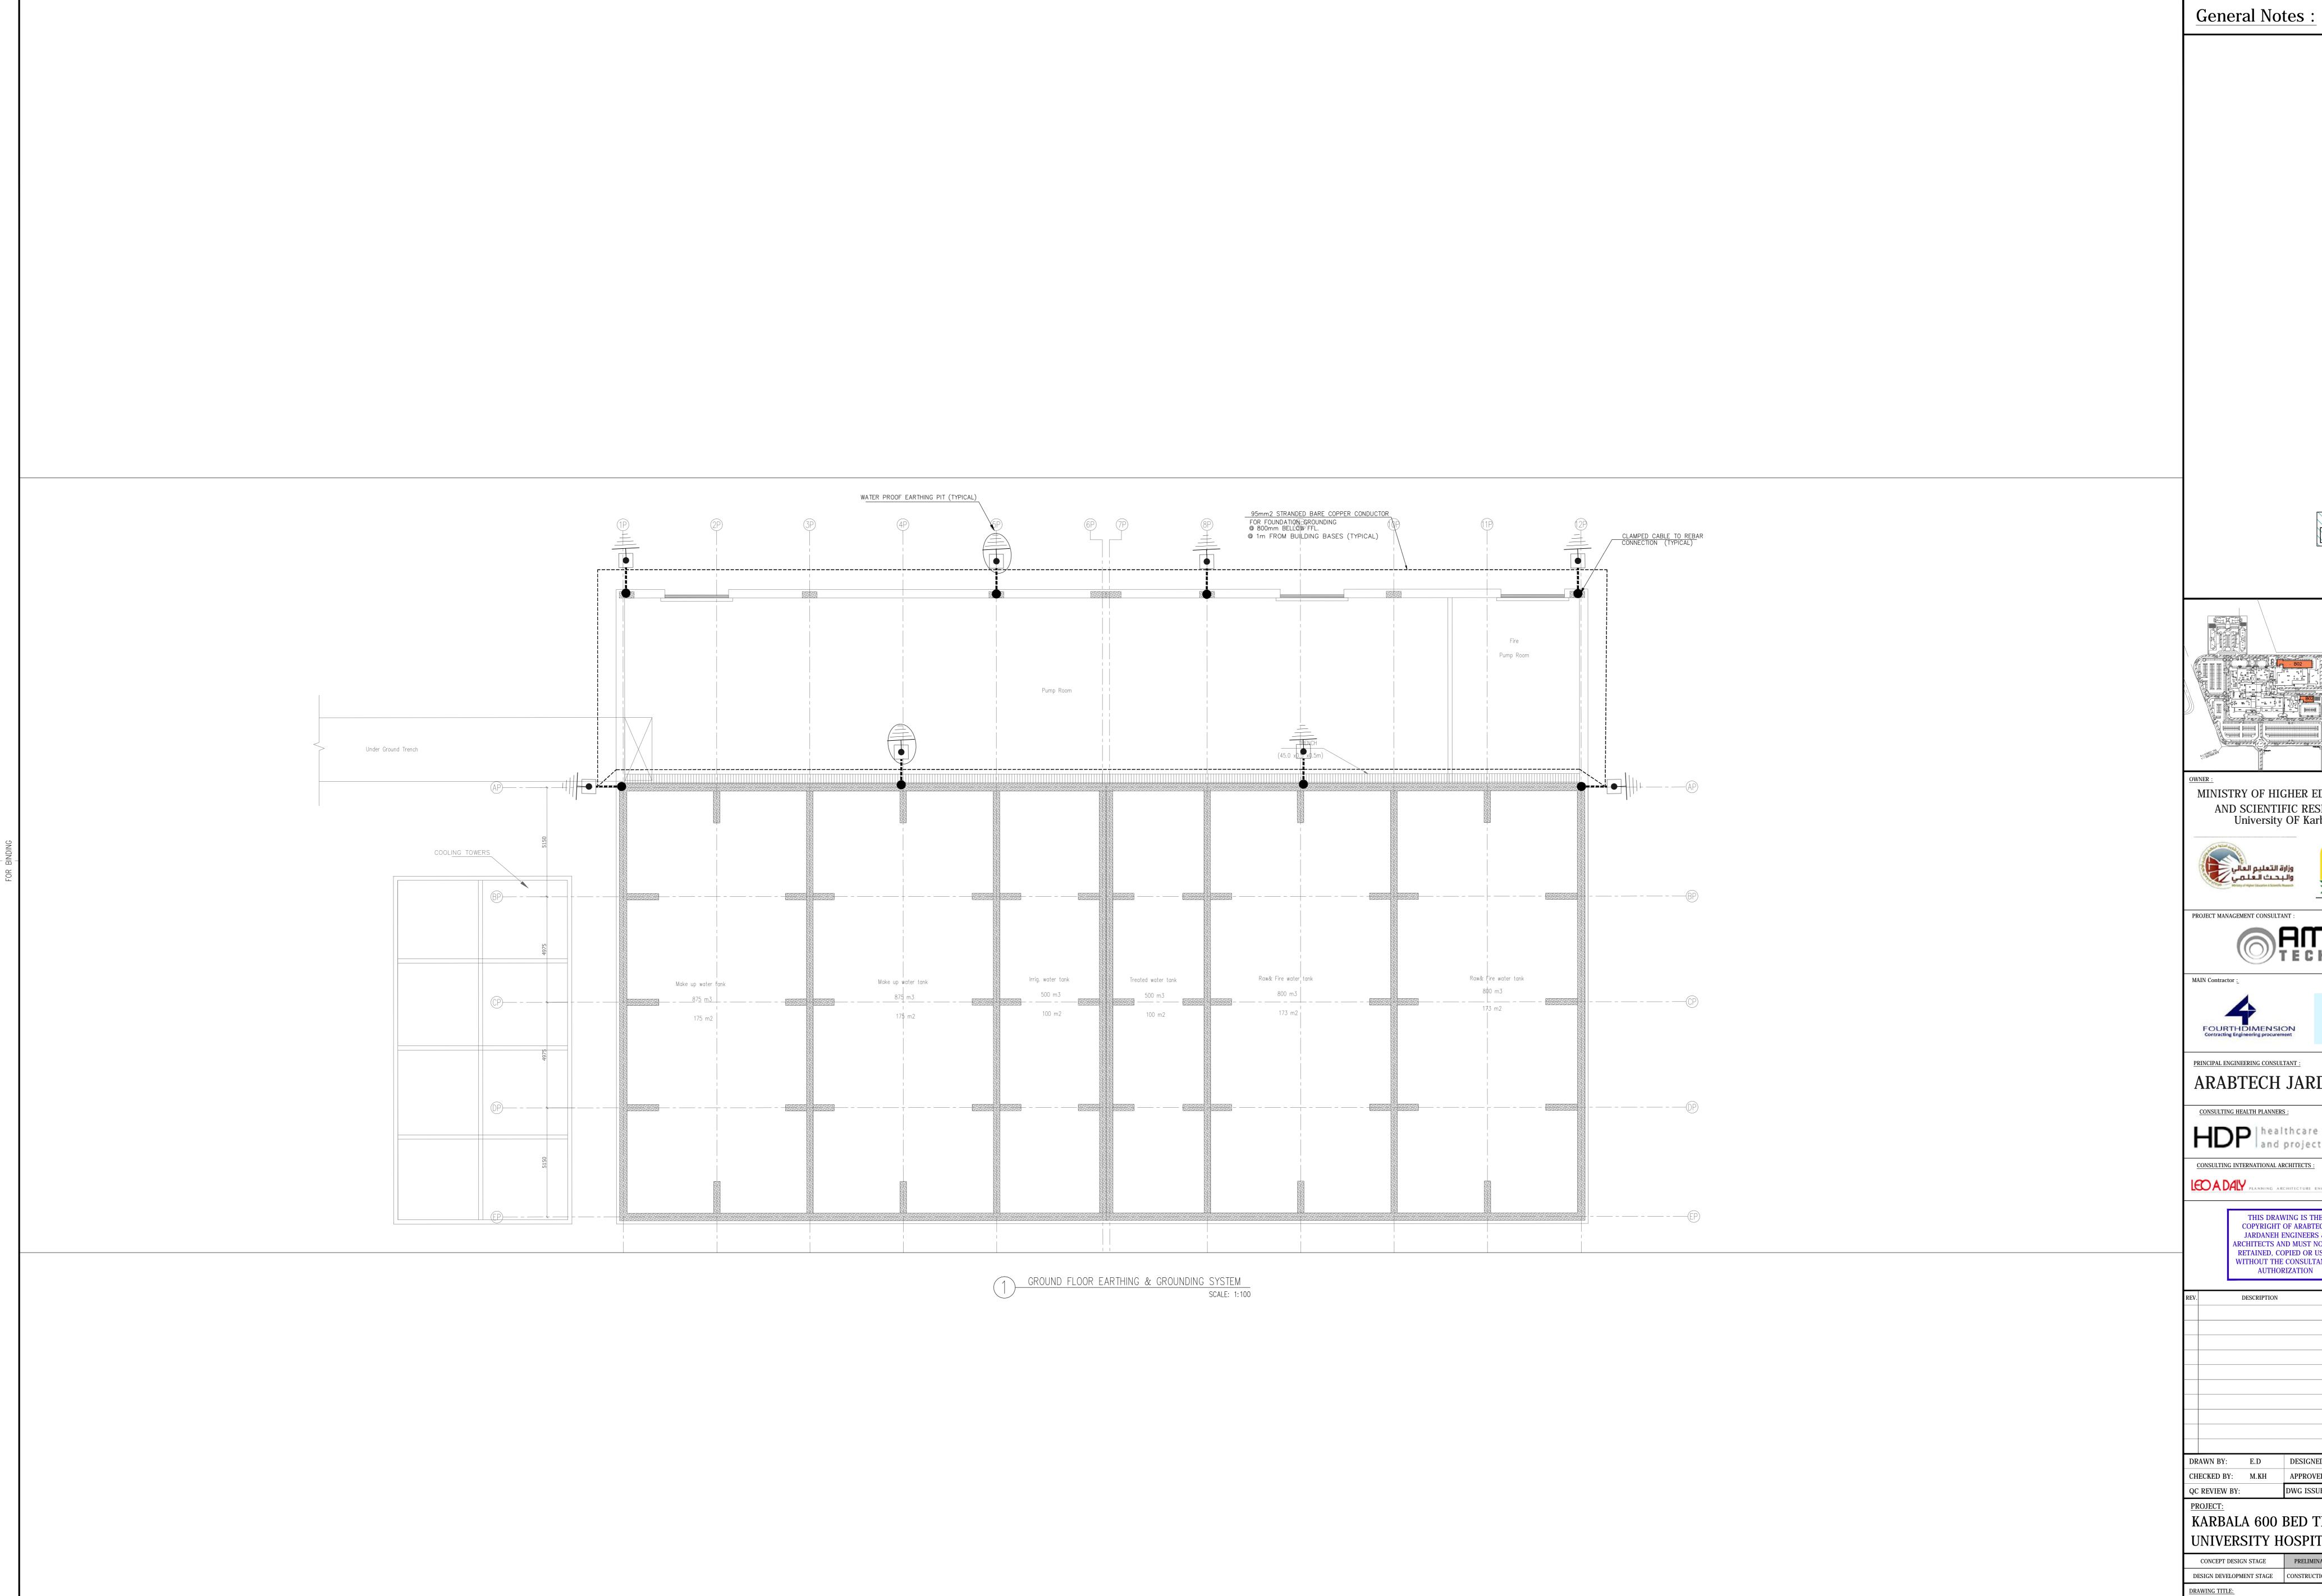

MINISTRY OF HIGHER EDUCATION AND SCIENTIFIC RESEARCH University OF Karbala PROJECT MANAGEMENT CONSULTANT : PRINCIPAL ENGINEERING CONSULTANT : ARABTECH JARDANEH CONSULTING HEALTH PLANNERS : HDP | healthcare designers and project managers CONSULTING INTERNATIONAL ARCHITECTS: LEGADALY PLANNING ARCHITECTURE ENGINEERING INTERIORS THIS DRAWING IS THE
COPYRIGHT OF ARABTECH
JARDANEH ENGINEERS &
ARCHITECTS AND MUST NOT BE
RETAINED, COPIED OR USED
WITHOUT THE CONSULTANTS'
AUTHORIZATION DRAWN BY: E.D DESIGNED BY: A.D CHECKED BY: M.KH APPROVED BY: F.J DWG ISSUE DATE: 26.10.2014 KARBALA 600 BED TEACHING UNIVERSITY HOSPITAL, IRAQ CONCEPT DESIGN STAGE PRELIMINARY DESIGN STAGE DESIGN DEVELOPMENT STAGE CONSTRUCTION DRAWINGS STAGE DRAWING TITLE: BLOCK-02b ANCILLARY BUILDING GROUND FLOOR PLAN EARTHING & GROUNDING SYSTEM JOB 01586 KUH-EW-103 BLOCK B2b SAVED BY: Iman.damrah ON: 26.10.2014 @ 13:23 CAD FILE NAME: 01586-EW-103-B2B-R0.DWG